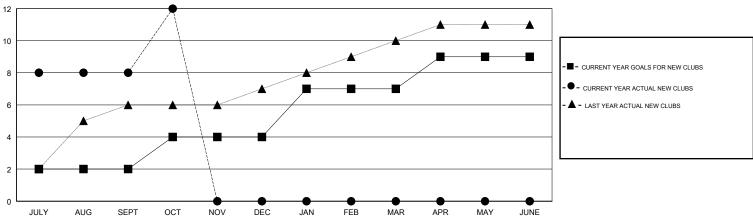

# GOALS AND ACTUAL NEW CLUBS CUMULATIVE

#### GMT: ANIL TULSYAN LOCATION INDIA GMT CA

|               |               |             |               |                                | <u> </u>                  |                         |                                                    |  |
|---------------|---------------|-------------|---------------|--------------------------------|---------------------------|-------------------------|----------------------------------------------------|--|
|               | Club          | s           |               | Members  RESULTS FOR 2017-2018 |                           |                         |                                                    |  |
|               | RESULTS FOR   | R 2017-2018 |               |                                |                           |                         |                                                    |  |
| QUARTER       | NEW CLUB GOAL | NEW CLUBS   | DROPPED CLUBS | QUARTER                        | MEMBER GROWTH NET<br>GOAL | MEMBER GROWTH<br>ACTUAL | DROPPED<br>MEMBERS ACTUAL<br>(including transfers) |  |
| JULY/AUG/SEPT | 2             | 8           | 0             | JULY/AUG/SEPT                  | 40                        | 266                     | 191                                                |  |
| OCT/NOV/DEC   | 2             | 4           | 1             | OCT/NOV/DEC                    | 40                        | 125                     | 29                                                 |  |
| JAN/FEB/MAR   | 3             | 0           | 0             | JAN/FEB/MAR                    | 100                       | 0                       | 0                                                  |  |
| APR/MAY/JUNE  | 2             | 0           | 0             | APR/MAY/JUNE                   | -10                       | 0                       | 0                                                  |  |