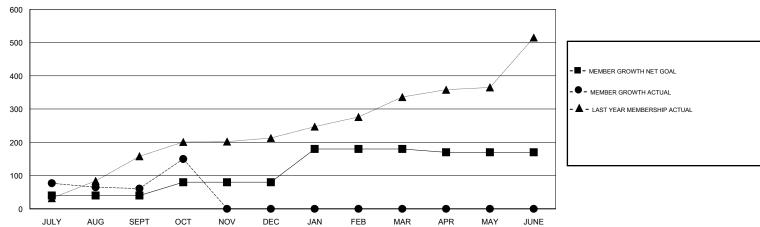

## GOALS AND ACTUAL MEMBERS CUMULATIVE

| DROPPED CLUBS: 1  DROPPED MEMBERS |     | 39 CLUBS OF 113 ADDED 1 OR MORE<br>NEW MEMBERS | GENDER DISTRIBUTION  MALE 2,465 (70.81%)  FEMALE 1,016 (29.19%)  Women Percentage Fiscal Year Goal: 35% |       |
|-----------------------------------|-----|------------------------------------------------|---------------------------------------------------------------------------------------------------------|-------|
| DECEASED                          | 3   | CLICK HERE FOR CUMULATIVE                      | TOTAL FAMILY UNIT MEMBERS                                                                               | 1,752 |
| CLUB CANCELLED                    | 0   | MEMBERSHIP DATA                                |                                                                                                         | 000   |
| OTHER                             | 217 |                                                | FAMILY MEMBERS PAYING HALF DUES                                                                         | 962   |
| TOTAL                             | 220 |                                                |                                                                                                         |       |

#### GMT: ANIL TULSYAN LOCATION INDIA GMT CA

|               |               |             |               |                                | <u> </u>                  |                         |                                                    |  |
|---------------|---------------|-------------|---------------|--------------------------------|---------------------------|-------------------------|----------------------------------------------------|--|
|               | Club          | s           |               | Members  RESULTS FOR 2017-2018 |                           |                         |                                                    |  |
|               | RESULTS FOR   | R 2017-2018 |               |                                |                           |                         |                                                    |  |
| QUARTER       | NEW CLUB GOAL | NEW CLUBS   | DROPPED CLUBS | QUARTER                        | MEMBER GROWTH NET<br>GOAL | MEMBER GROWTH<br>ACTUAL | DROPPED<br>MEMBERS ACTUAL<br>(including transfers) |  |
| JULY/AUG/SEPT | 2             | 8           | 0             | JULY/AUG/SEPT                  | 40                        | 266                     | 191                                                |  |
| OCT/NOV/DEC   | 2             | 4           | 1             | OCT/NOV/DEC                    | 40                        | 125                     | 29                                                 |  |
| JAN/FEB/MAR   | 3             | 0           | 0             | JAN/FEB/MAR                    | 100                       | 0                       | 0                                                  |  |
| APR/MAY/JUNE  | 2             | 0           | 0             | APR/MAY/JUNE                   | -10                       | 0                       | 0                                                  |  |